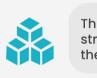

You can explore the product's 360 features on both your phone and PC.
You'll find content such as the 3D model, exploded view, spare parts.

This tool allows you to zoom in the spare part selected from the model, view it indetail and access the part code.

This tool allows you to view the internal structure or details of objects by breaking them into pieces.

This tool provides detailed measurements of all the parts on the product.

You can see the product's in the finest detail.

#### **ACCESS MENU**

3D exploded, spare parts & details.

For Our Solutions Video **Click the Link** 

From the menu, you can view all the details of the product and examine its spare parts.

You can access the product's 360 features from your phone.