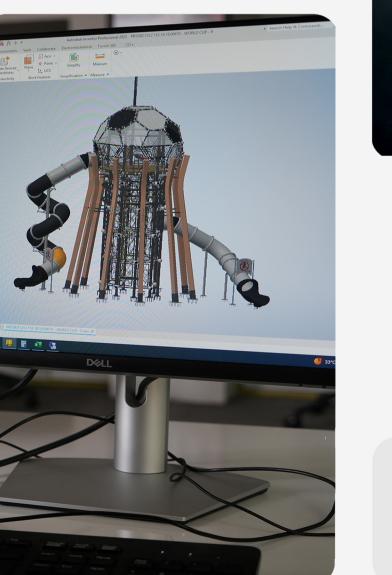

You can explore the product's 360 features on both your phone and PC.
You'll find content such as the 3D model, exploded view, spare parts.

This tool allows you to zoom in the spare part selected from the model, view it indetail and access the part code.

This tool allows you to view the internal structure or details of objects by breaking them into pieces.

This tool provides detailed measurements of all the parts on the product.

You can see the product's in the finest detail.

#### **ACCESS MENU**

3D exploded, spare parts & details.

For Our Solutions Video **Click the Link** 

From the menu, you can view all the details of the product and examine its spare parts.

You can access the product's 360 features from your phone.