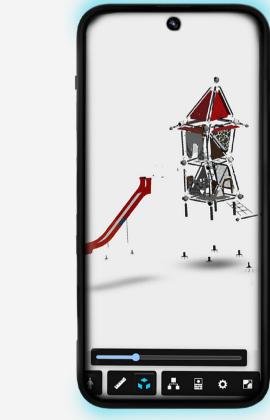

You can explore the product's 360 features on both your phone and PC.
You'll find content such as the 3D model, exploded view, spare parts.

This tool allows you to zoom in the spare part selected from the model, view it indetail and access the part code.

This tool allows you to view the internal structure or details of objects by breaking them into pieces.

This tool provides detailed measurements of all the parts on the product.

You can see the product's in the finest detail.

#### **ACCESS MENU**

3D exploded, spare parts & details.

For Our Solutions Video **Click the Link** 

From the menu, you can view all the details of the product and examine its spare parts.

You can access the product's 360 features from your phone.